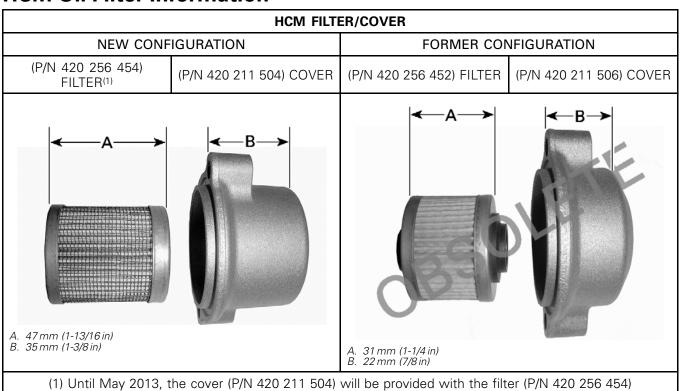

### **HCM Oil Filter Information**

(2) The combination of an old (short) filter with a new (long) cover will drastically decrease filtration capacity and lead to multiple gear shifting issues.