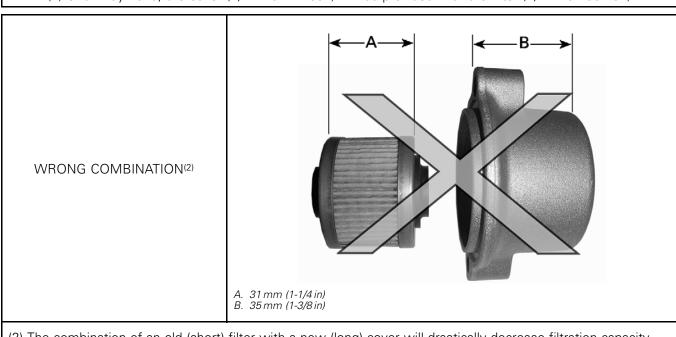

### **HCM Oil Filter Information**

(2) The combination of an old (short) filter with a new (long) cover will drastically decrease filtration capacity and lead to multiple gear shifting issues.